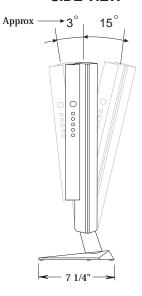

### SIDE VIEW

## KLV-23HR1

DESCRIPTION: LCD TV

DIMENSIONS (WHD): 23 3/4 " x 19 1/2" x 7 1/4"\*

WEIGHT: 19 lbs 6 oz

POWER

REQUIREMENTS:120V AC POWER 60Hz

CONSUMPTION: 88 W

1.2 (stby)